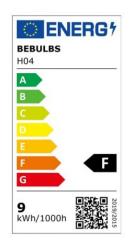

## **Data Sheet**

Light bulb type: LED Shape: Ellipse Fitting: E27

Datasheet

Diameter: 170 mm Length: 264 mm Volt: 220/240V Watt: 8,5W Energy class: F Light colour: 2200 K Brightness: 806 Lm Dimmable: Yes