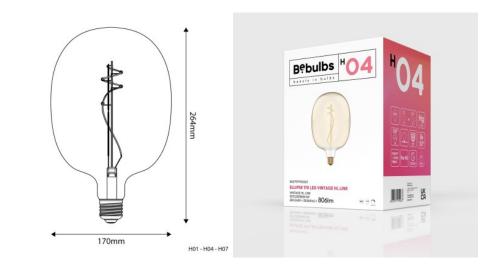

## **Data Sheet**

Light bulb type: LED Shape: Ellipse Fitting: E27

Datasheet

Diameter: 170 mm Length: 264 mm Volt: 220/240V Watt: 8,5W Energy class: F Light colour: 2200 K Brightness: 806 Lm Dimmable: Yes