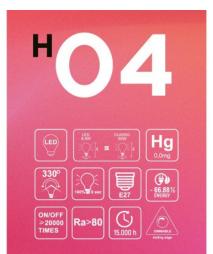

What makes it so special? The double filament, which merges the allure of the curved filaments to the power of the straight ones. The result? A unique, elliptically-shaped, dimmable product, with long lasting, ample light emission (15.000 hours and 20.000 on/off cycles).

## **Data Sheet**

Light bulb type: LED Shape: Ellipse Fitting: E27

Datasheet

Diameter: 170 mm Length: 264 mm Volt: 220/240V Watt: 8,5W Energy class: F Light colour: 2200 K Brightness: 806 Lm Dimmable: Yes