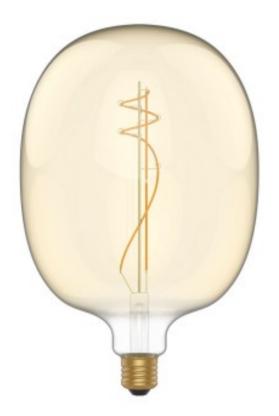

## Description

Harmony and geometrical shapes: H04 Ellipse 170, a Bebulbs branded light bulb with high luminous flux. When it comes to LED light bulbs, Bebulbs always pushes the boundaries of design, for great quality and charm.

What makes it so special? The double filament, which merges the allure of the curved filaments to the power of the straight ones. The result? A unique, elliptically-shaped, dimmable product, with long lasting, ample light emission (15.000 hours and 20.000 on/off cycles).

The golden-tinted glass adds grace and elegance to the light bulb, making it unique and very bright (806Lm). Perfect for any occasion, for commercial or domestic use.