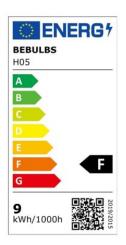

## **Data Sheet**

Light bulb type: LED Shape: Ellipse

Fitting: E27

Diameter: 220 mm Length: 235 mm Volt: 220/240V Watt: 8,5W Energy class: F Light colour: 2200 K Brightness: 806 Lm Dimmable: Yes