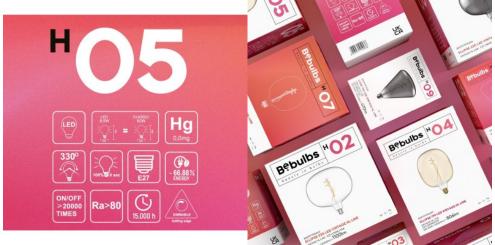

Reference: BB-H05 EAN13: 8057971910274

## LED Golden Light Bulb Ellipse 220 8,5W 806Lm E27 2200K Dimmable - H05

## **Data Sheet**

Light bulb type: LED Shape: Ellipse

Fitting: E27

Diameter: 220 mm Length: 235 mm Volt: 220/240V Watt: 8,5W Energy class: F Light colour: 2200 K Brightness: 806 Lm Dimmable: Yes