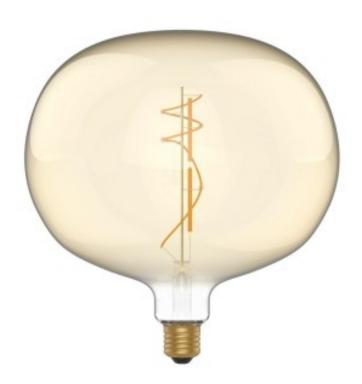

## **Description**

The H05 Ellipse 220 will make lighting the star in any room. A Bebulbs branded light bulb with filament and high luminous flux. When it comes to LED light bulbs, Bebulbs always pushes the boundaries of design, for great quality and charm.

What makes it so special? The double filament, which merges the allure of the curved filaments to the power of the straight ones. The result? A unique, elliptically-shaped, dimmable product, with long lasting, ample light emission (15.000 hours and 20.000 on/off cycles).

The golden-tinted glass adds grace and elegance to the light bulb, making it unique and very bright (806Lm). Perfect for any occasion, for commercial or domestic use.