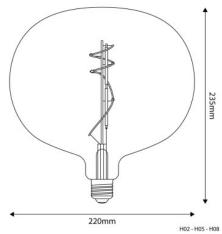

## **Data Sheet**

Light bulb type: LED Shape: Ellipse

Fitting: E27

Diameter: 220 mm Length: 235 mm Volt: 220/240V Watt: 8,5W Energy class: F Light colour: 2200 K Brightness: 806 Lm Dimmable: Yes