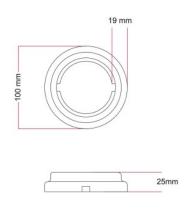

## **Data Sheet**

Porcelain electric socket base:

• Dimensions: Ø 100 mm, h 25 mm

• Available in white or black

Compatible with large section cables: H05VV-F 3x1,50

This accessory is compatible with all Creative Cables branded porcelain sockets and dimmers.