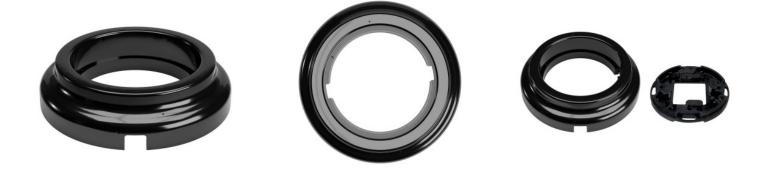

Reference: PBASEINOUTNER EAN13: 8050997758035

Porcelain base for electrical socket and switch/dimmer

Finish: Black

## **Data Sheet**

Porcelain electric socket base:

• Dimensions: Ø 100 mm, h 25 mm

• Available in white or black

Compatible with large section cables: H05VV-F 3x1,50

This accessory is compatible with all Creative Cables branded porcelain sockets and dimmers.