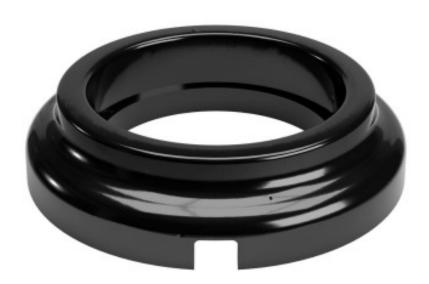

Reference: PBASEINOUTNER EAN13: 8050997758035

Porcelain base for electrical socket and switch/dimmer

Finish: Black

## **Data Sheet**

Porcelain electric socket base:

• Dimensions: Ø 100 mm, h 25 mm

• Available in white or black

Compatible with large section cables: H05VV-F 3x1,50

This accessory is compatible with all Creative Cables branded porcelain sockets and dimmers.