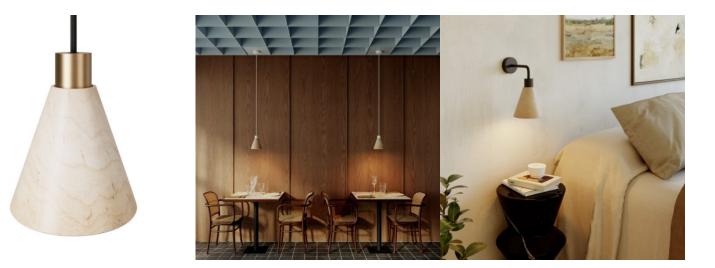

The conical shape of the lampshade introduces a subtle elegance into every lamp, becoming a focal point that captures glances. The wood, with its warm natural tone, exudes a sense of authenticity. You can therefore use it as is for a natural look, or, if you prefer, you can customize it with paint, to add that special touch that completes the room and enlivens the environment.

The focused light of this lampshade is ideal for moments when you dedicate yourself to reading or cooking, or simply enjoying a good meal. Its shape channels the light flow in a specific way, providing a clear and targeted light. It is the perfect union of functionality and aesthetics, transforming not only the lit space but the entire environment.