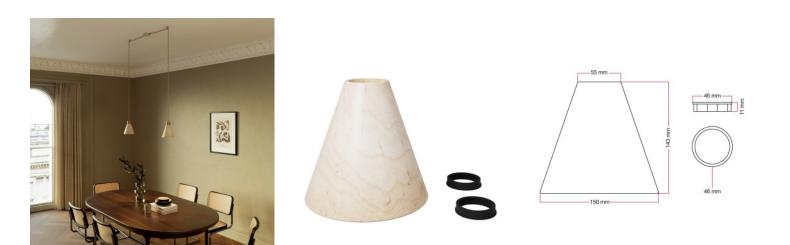

## **Data Sheet**

Dimensions: Diameter: 151 mm Height: 143 mm Hole opening: 45 mm

Material: alder wood

Attachment: E27

To maintain the natural beauty of the wood, we recommend cleaning the lampshade with a cloth, avoiding the use of chemicals that could alter its surface.

Note: the package includes 2 E27 thermoplastic rings

Discover the products of the collection: hanging lamp, double drop hanging lamp, Fermaluce with curved extension.