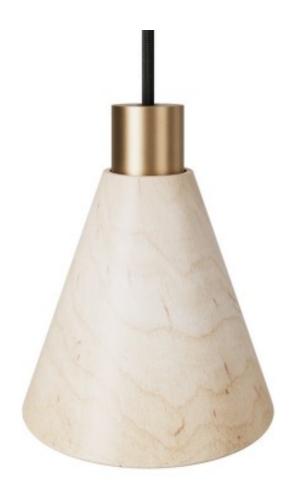

Reference: KPAL02 EAN13: 8056813069835

Wooden cone lampshade Finish: Neutral

## Description

Let yourself be enchanted by this alder lampshade, a creation that embodies craftsmanship and the excellence of design made in Italy. Each piece is handcrafted with special attention to detail, and the grains, unique to each piece, testify to its exclusivity.

The conical shape of the lampshade introduces a subtle elegance into every lamp, becoming a focal point that captures glances. The wood, with its warm natural tone, exudes a sense of authenticity. You can therefore use it as is for a natural look, or, if you prefer, you can customize it with paint, to add that special touch that completes the room and enlivens the environment.

## **Data Sheet**

Dimensions: Diameter: 151 mm Height: 143 mm Hole opening: 45 mm

Material: alder wood

Attachment: E27

To maintain the natural beauty of the wood, we recommend cleaning the lampshade with a cloth, avoiding the use of chemicals that could alter its surface.