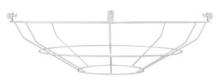

## Reference: GABBIA-L-VBO EAN13: 8056813065615

Metal cage for Harbour lampshade Finish: White

## Description

The industrial touch of this metal cage is perfect for stylishly protecting the bulbs in Harbour lampshades. Ideal for any environment, indoor or outdoor.

Not just aesthetic: its sturdy structure ensures that the light bulb is safe from accidental knocks, while also ensuring optimal light diffusion. The dimensions of this metal cage, 400 mm in diameter and 95 mm in height, make it a versatile product, suitable not only for the Harbour lampshade by Creative Cables, but also for many others.

## **Data Sheet**

Dimensions: Diameter: 400 mm Height: 95 mm

Material: metal

To clean the cage, detach it from the lampshade and use a soft, dry cloth. For stubborn dirt, lightly dampen the cloth with water and a neutral detergent, wring out the excess liquid, and gently rub.