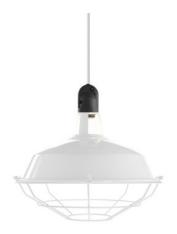

cage is perfect for stylishly protecting the bulbs in Harbour lampshades. Ideal for any environment, indoor or outdoor.

Not just aesthetic: its sturdy structure ensures that the light bulb is safe from accidental knocks, while also ensuring optimal light diffusion. The dimensions of this metal cage, 400 mm in diameter and 95 mm in height, make it a versatile product, suitable not only for the Harbour lampshade by Creative Cables, but also for many others.

## **Data Sheet**

Dimensions: Diameter: 400 mm Height: 95 mm

Material: metal

To clean the cage, detach it from the lampshade and use a soft, dry cloth. For stubborn dirt, lightly dampen the cloth with water and a neutral detergent, wring out the excess liquid, and gently rub.

You can match the cage with the Harbour lampshade.