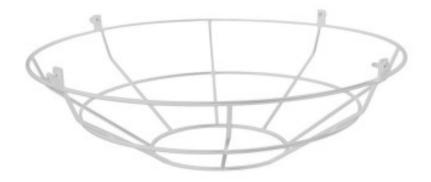

## Reference: GABBIA-L-VBO EAN13: 8056813065615

Metal cage for Harbour lampshade Finish: White

## Description

The industrial touch of this metal cage is perfect for stylishly protecting the bulbs in Harbour lampshades. Ideal for any environment, indoor or outdoor.

Not just aesthetic: its sturdy structure ensures that the light bulb is safe from accidental knocks, while also ensuring optimal light diffusion. The dimensions of this metal cage, 400 mm in diameter and 95 mm in height, make it a versatile product, suitable not only for the Harbour lampshade by Creative Cables, but also for many others.

## **Data Sheet**

Dimensions: Diameter: 400 mm Height: 95 mm

Material: metal

To clean the cage, detach it from the lampshade and use a soft, dry cloth. For stubborn dirt, lightly dampen the cloth with water and a neutral detergent, wring out the excess liquid, and gently rub.