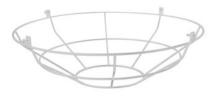

## Reference: GABBIA-L-VBO EAN13: 8056813065615

Metal cage for Harbour lampshade Finish: White

## Description

The industrial touch of this metal cage is perfect for stylishly protecting the bulbs in Harbour lampshades. Ideal for any environment, indoor or outdoor.

Not just aesthetic: its sturdy structure ensures that the light bulb is safe from accidental knocks, while also ensuring optimal light diffusion. The dimensions of this metal cage, 400 mm in diameter and 95 mm in height, make it a versatile product, suitable not only for the Harbour lampshade by Creative Cables, but also for many others.

## **Data Sheet**

Dimensions: Diameter: 400 mm Height: 95 mm

Material: metal

To clean the cage, detach it from the lampshade and use a soft, dry cloth. For stubborn dirt, lightly dampen the cloth with water and a neutral detergent, wring out the excess liquid, and gently rub.