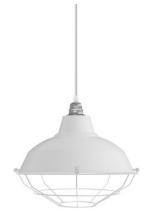

trial style and protection merge into an aesthetic that integrates into various indoor or outdoor settings.

Thanks to its sturdy structure, this product ensures that the bulb is safe from accidental impacts, while also guaranteeing even light distribution. The compact dimensions, with a diameter of 310 mm and a height of 85 mm, make it suitable for a wide range of lampshades, as well as being the ideal complement to our exclusive Bistrot lampshade.

## **Data Sheet**

Dimensions: Diameter: 310 mm Height: 85 mm

Material: metal

To clean the cage, detach it from the lampshade and use a soft, dry cloth. For stubborn dirt, lightly moisten the cloth with water and a neutral detergent, wring well to remove excess liquid, and gently rub.

You can match the cage with the Bistrot lampshade.