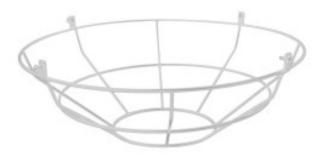

Datasheet

Reference: GABBIA-S-VBO EAN13: 8056813065592

Metal cage for Bistrot lampshade Finish: White

## Description

An encounter between style and functionality: the matte metal cage for the Bistrot lampshade is an accessory in which industrial style and protection merge into an aesthetic that integrates into various indoor or outdoor settings.

Thanks to its sturdy structure, this product ensures that the bulb is safe from accidental impacts, while also guaranteeing even light distribution. The compact dimensions, with a diameter of 310 mm and a height of 85 mm, make it suitable for a wide range of lampshades, as well as being the ideal complement to our exclusive Bistrot lampshade.