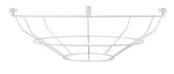

Datasheet

Reference: GABBIA-S-VBO EAN13: 8056813065592

Metal cage for Bistrot lampshade Finish: White

## Description

An encounter between style and functionality: the matte metal cage for the Bistrot lampshade is an accessory in which industrial style and protection merge into an aesthetic that integrates into various indoor or outdoor settings.

Thanks to its sturdy structure, this product ensures that the bulb is safe from accidental impacts, while also guaranteeing even light distribution. The compact dimensions, with a diameter of 310 mm and a height of 85 mm, make it suitable for a wide range of lampshades, as well as being the ideal complement to our exclusive Bistrot lampshade.