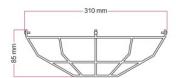

Thanks to its sturdy structure, this product ensures that the bulb is safe from accidental impacts, while also guaranteeing even light distribution. The compact dimensions, with a diameter of 310 mm and a height of 85 mm, make it suitable for a wide range of lampshades, as well as being the ideal complement to our exclusive Bistrot lampshade.

## **Data Sheet**

Dimensions: Diameter: 310 mm Height: 85 mm

Material: metal

To clean the cage, detach it from the lampshade and use a soft, dry cloth. For stubborn dirt, lightly moisten the cloth with water and a neutral detergent, wring well to remove excess liquid, and gently rub.